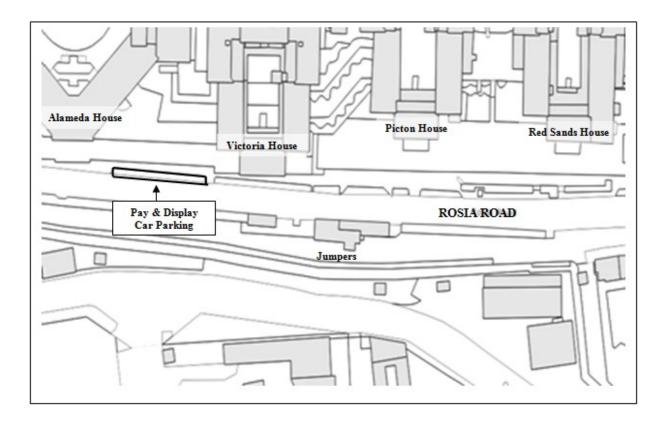

## **Rosia Road**

The car parking bays located on the northern part of Rosia Road below Alameda House and Victoria House, as shown in the diagram below and demarcated by traffic signs and blue paint on the ground is a Pay and Display Zone.