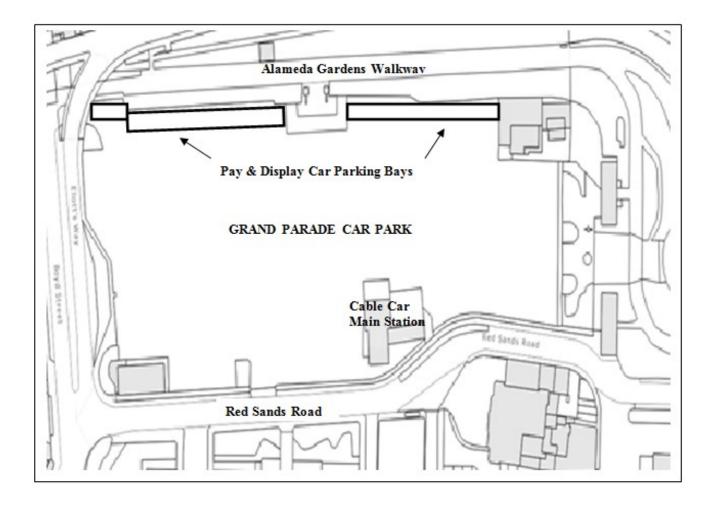

## **Alameda Grand Parade Car Park**

The car parking bays located on the eastern side of Alameda Grand Parade, adjacent to the boundary wall walkway to Alameda Gardens, as shown in the diagram below and demarcated by traffic signs and blue paint on the ground is a Pay and Display Zone.